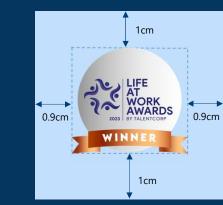

AWARDS LAWA 2023

# **BRANDMARK GUIDE**

# USING YOUR LAWA 2023 BRANDMARK



LAWA 2023 brandmark

LIFE AT WORK Awards (LAWA) 2023 winners are authorised and encouraged to use the LAWA brandmark to mark their achievement in promoting Diversity, Equity and Inclusion (DEI) in their workplace.

The marks can be used widely. However, do note that we have some regulations to their use.

For any enquiries on using the LAWA brandmark, kindly email to *comms@talentcorp.com.my* 

#### Where to use the mark:

- Websites
- Stationeries
- Stickers & Signs
- Advertising & Promotions

#### Where <u>NOT</u> to use the mark:

- Flags
- Certificates for external acknowledgement (outside your organisation)

#### MINIMUM SIZE:

\* Please scale the logo brandmark

proportionately

2cm

#### **CLEAR SPACE:**



# EXAMPLES

### Letterhead

| HANOVER<br>AND TYKE                                                                                                                                                                     | HANOVER AND TYKE<br>123 Anywhere St. Any City. ST 12345<br>+123-456-7890                |
|-----------------------------------------------------------------------------------------------------------------------------------------------------------------------------------------|-----------------------------------------------------------------------------------------|
| Dear Mr. Alves,                                                                                                                                                                         |